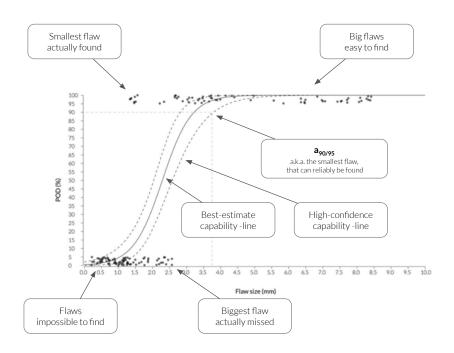

### What's the smallest flaw you can find?

No, it's not the smallest flaw you've seen. It's not the smallest flaw your method can find. It's not the flaw that is sufficiently above noise. This is a trick question. What they really want to know is, what can you **reliably** find. This is not the same thing. This is what we need the POD testing to tell us.